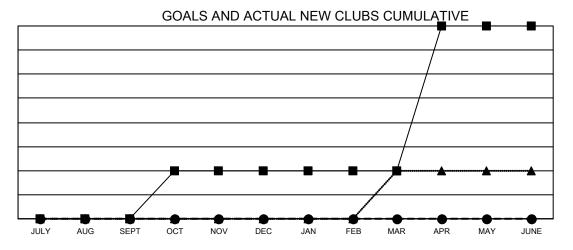

## GAT MONTHLY MEMBERSHIP PROGRESS REPORT

Results as of: 3/31/2021

Multiple District 410

**LOCATION: REP OF SOUTH AFRICA** 

| Clubs         |               |             |               | Members               |                        |                         |                                                    |  |
|---------------|---------------|-------------|---------------|-----------------------|------------------------|-------------------------|----------------------------------------------------|--|
|               | RESULTS FOR   | R 2020-2021 |               | RESULTS FOR 2020-2021 |                        |                         |                                                    |  |
| QUARTER       | NEW CLUB GOAL | NEW CLUBS   | DROPPED CLUBS | QUARTER MEME          | BER GROWTH NET<br>GOAL | MEMBER GROWTH<br>ACTUAL | DROPPED<br>MEMBERS ACTUAL<br>(including transfers) |  |
| JULY/AUG/SEPT | 0             | 0           | 0             | JULY/AUG/SEPT         | 34                     | 56                      | 65                                                 |  |
| OCT/NOV/DEC   | 1             | 0           | 1             | OCT/NOV/DEC           | 43                     | 162                     | 114                                                |  |
| JAN/FEB/MAR   | 0             | 0           | 3             | JAN/FEB/MAR           | 31                     | 43                      | 73                                                 |  |
| APR/MAY/JUNE  | 3             | 0           | 0             | APR/MAY/JUNE          | 60                     | 0                       | 0                                                  |  |

- CURRENT YEAR ACTUAL NEW CLUBS

▲ - LAST YEAR ACTUAL NEW CLUBS