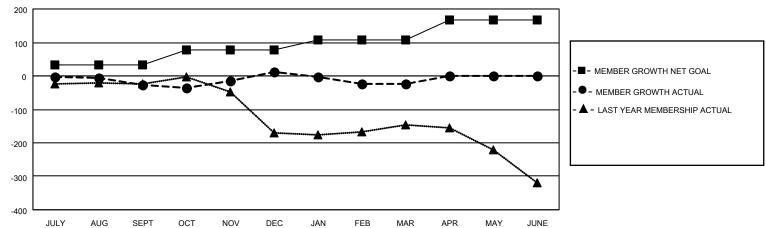

## GAT MONTHLY MEMBERSHIP PROGRESS REPORT

Results as of: 3/31/2021

Multiple District 410

**LOCATION: REP OF SOUTH AFRICA** 

| Clubs         |               |             |               | Members               |                        |                         |                                                    |  |
|---------------|---------------|-------------|---------------|-----------------------|------------------------|-------------------------|----------------------------------------------------|--|
|               | RESULTS FOR   | R 2020-2021 |               | RESULTS FOR 2020-2021 |                        |                         |                                                    |  |
| QUARTER       | NEW CLUB GOAL | NEW CLUBS   | DROPPED CLUBS | QUARTER MEME          | BER GROWTH NET<br>GOAL | MEMBER GROWTH<br>ACTUAL | DROPPED<br>MEMBERS ACTUAL<br>(including transfers) |  |
| JULY/AUG/SEPT | 0             | 0           | 0             | JULY/AUG/SEPT         | 34                     | 56                      | 65                                                 |  |
| OCT/NOV/DEC   | 1             | 0           | 1             | OCT/NOV/DEC           | 43                     | 162                     | 114                                                |  |
| JAN/FEB/MAR   | 0             | 0           | 3             | JAN/FEB/MAR           | 31                     | 43                      | 73                                                 |  |
| APR/MAY/JUNE  | 3             | 0           | 0             | APR/MAY/JUNE          | 60                     | 0                       | 0                                                  |  |

## GOALS AND ACTUAL MEMBERS CUMULATIVE

| DROPPED CLUBS: 4            |     | 67 CLUBS OF 132 ADDED 1 OR MORE<br>NEW MEMBERS | GENDER DISTRIBUTION             |                |     |
|-----------------------------|-----|------------------------------------------------|---------------------------------|----------------|-----|
|                             |     |                                                | MALE                            | 1,111 (54.65%) |     |
| DROPPED MEMBERS             |     |                                                | FEMALE                          | 922 (45.35%)   |     |
| DECEASED                    | 30  | CLICK HERE FOR CUMULATIVE                      | TOTAL FAMILY UNIT MEMBERS       |                | 535 |
| CLUB CANCELLED 28 OTHER 194 |     | MEMBERSHIP DATA                                | FAMILY MEMBERS PAYING HALF DUES |                | 277 |
| TOTAL                       | 252 |                                                | DOES                            |                |     |